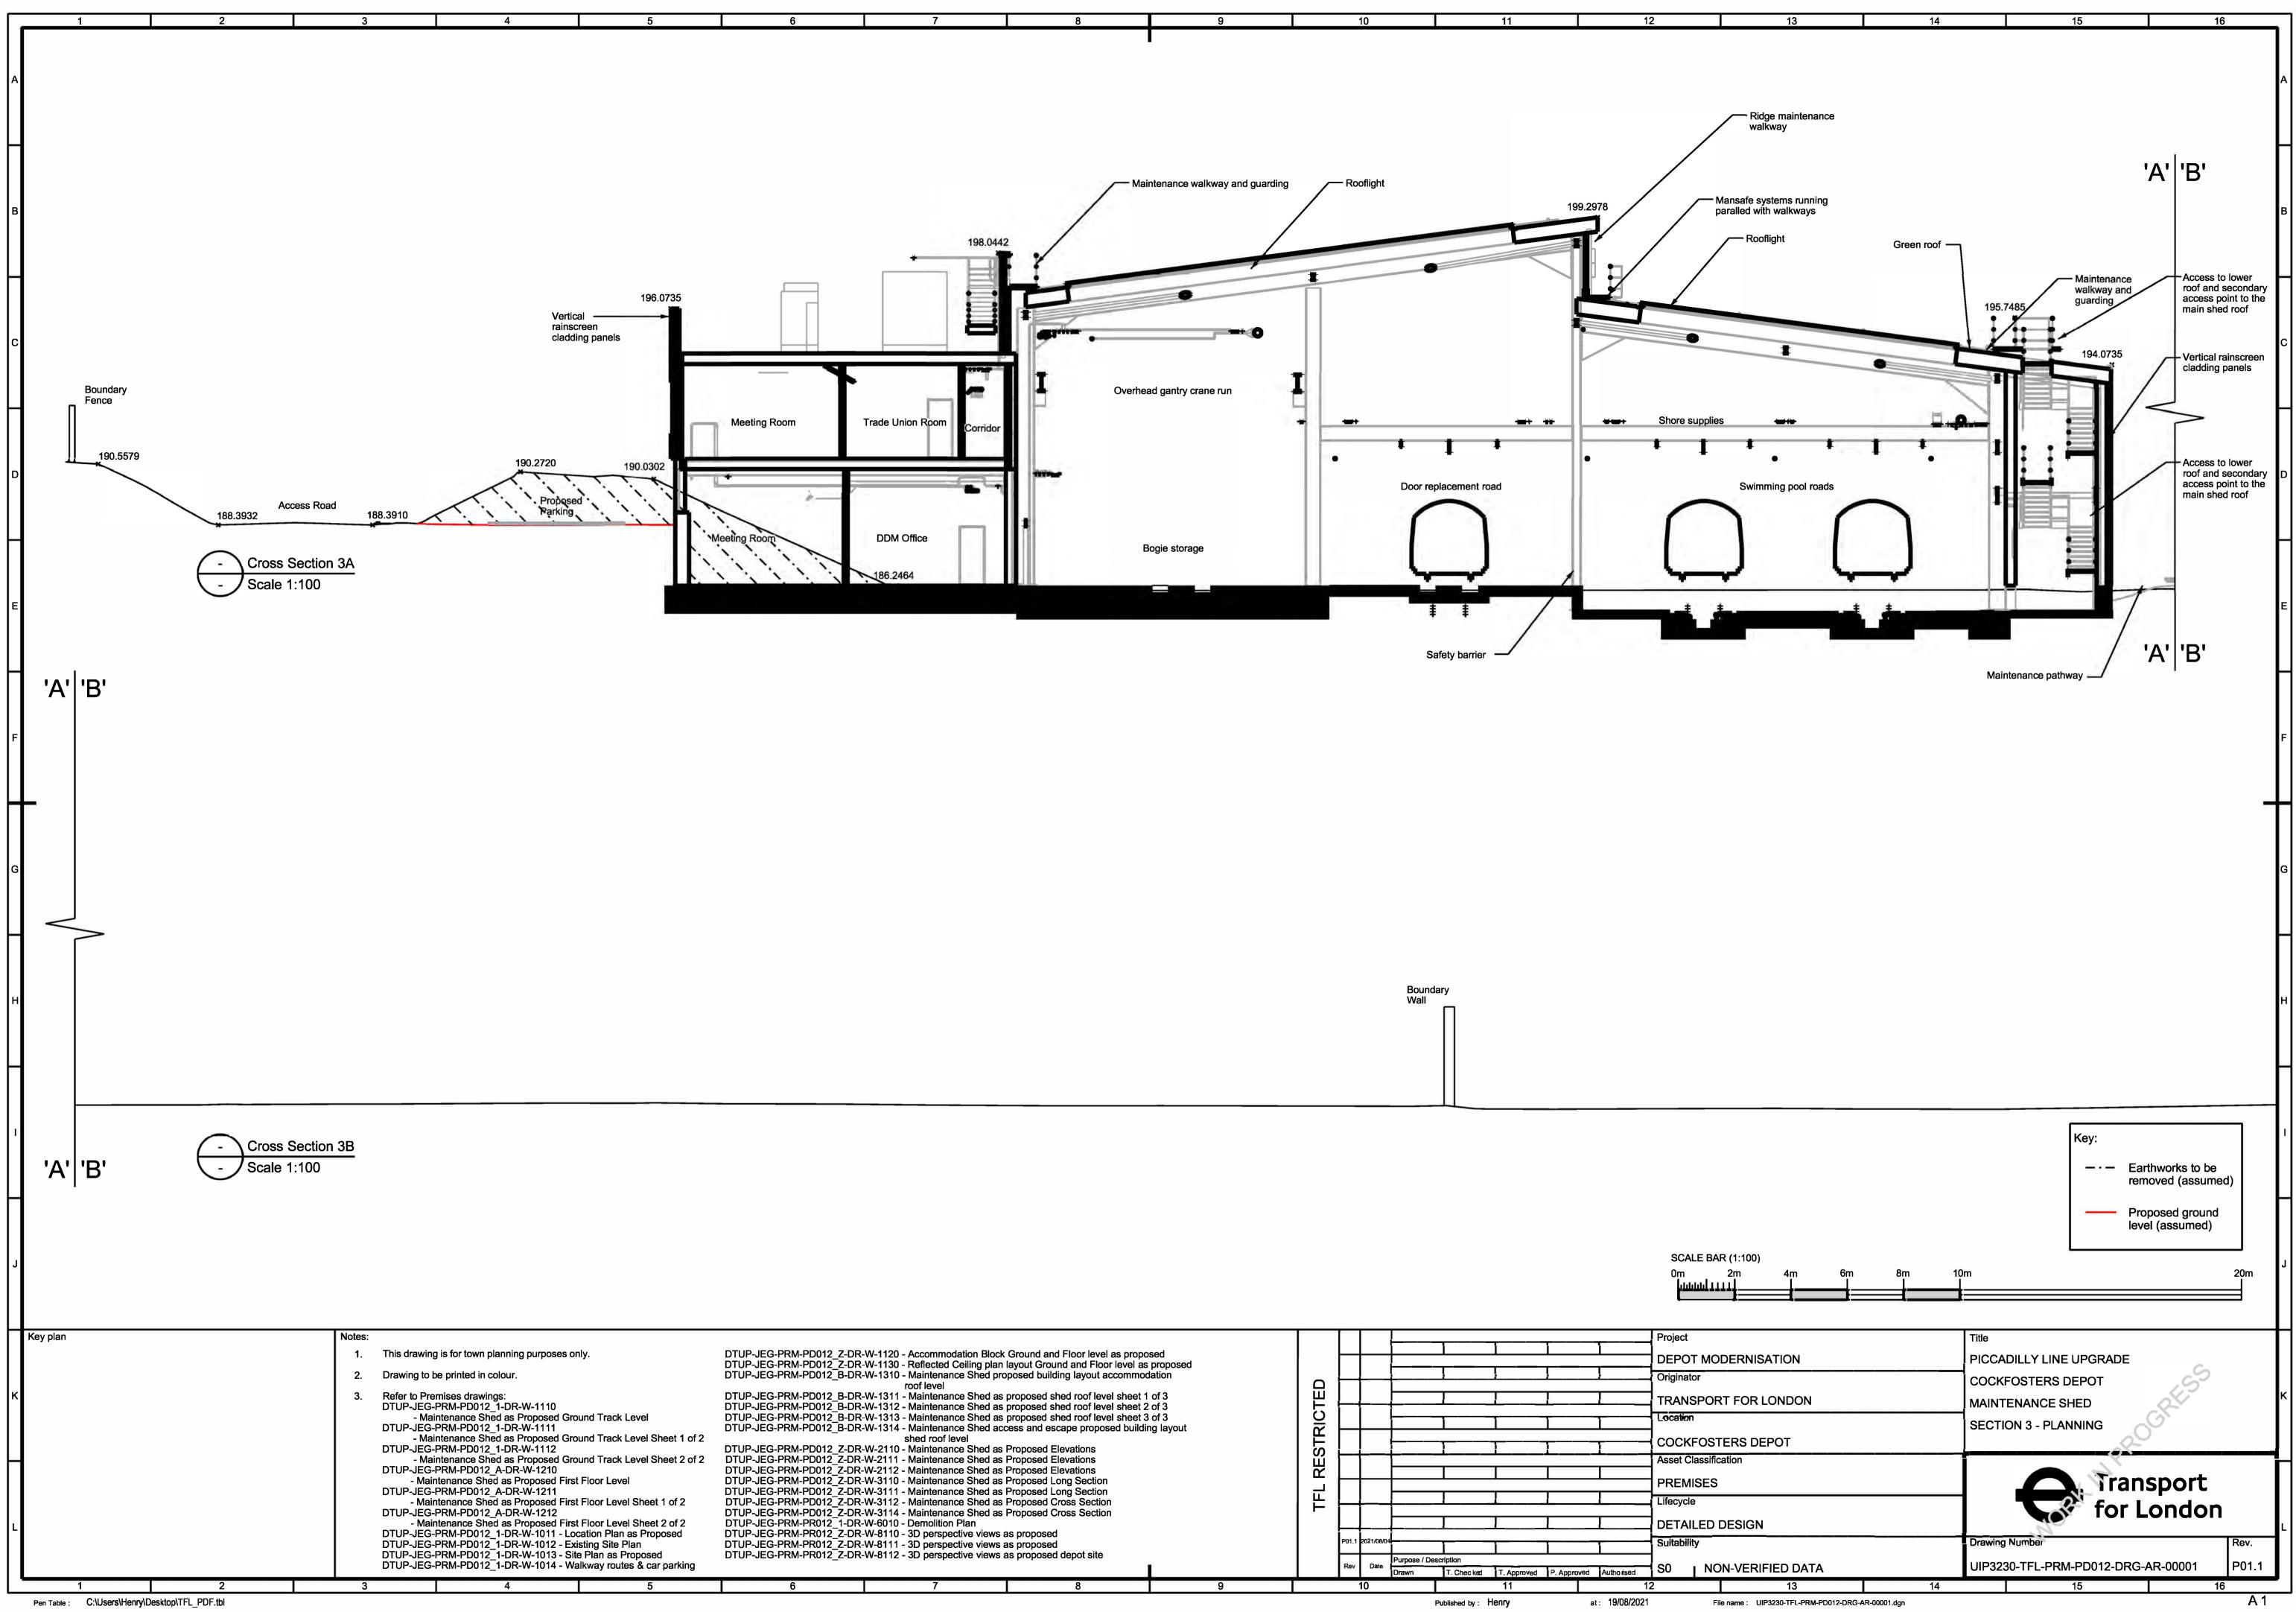

| Boundary<br>Wall |  |  |  |  |  |  |  |  |
|------------------|--|--|--|--|--|--|--|--|
|                  |  |  |  |  |  |  |  |  |
|                  |  |  |  |  |  |  |  |  |
|                  |  |  |  |  |  |  |  |  |
|                  |  |  |  |  |  |  |  |  |
|                  |  |  |  |  |  |  |  |  |

|                                                                                                                                                                       |                                                                              |                                                                          |          |       |          | 3          |               |                  | <del>.</del> | <del>.</del> | - <del>-</del>        | Project   |                |        |  |
|-----------------------------------------------------------------------------------------------------------------------------------------------------------------------|------------------------------------------------------------------------------|--------------------------------------------------------------------------|----------|-------|----------|------------|---------------|------------------|--------------|--------------|-----------------------|-----------|----------------|--------|--|
| DR-\                                                                                                                                                                  | W-1130 - Reflected Ceiling plan                                              | Ground and Floor level as proposition<br>ayout Ground and Floor level as | proposed |       |          |            |               |                  | <u> </u>     |              |                       |           |                | DERNI  |  |
| DR-\                                                                                                                                                                  |                                                                              | posed building layout accommod                                           | lation   |       |          |            |               |                  |              |              | <u>}</u>              | Originato | or 🗌           |        |  |
|                                                                                                                                                                       |                                                                              | proposed shed roof level sheet 1                                         |          |       |          |            |               | 1                | 1            | 1            | 1                     |           |                |        |  |
|                                                                                                                                                                       |                                                                              | proposed shed roof level sheet 2<br>proposed shed roof level sheet 3     |          | 1 5   |          |            | 7             |                  |              |              |                       | Location  |                |        |  |
|                                                                                                                                                                       |                                                                              | ess and escape proposed building                                         |          | STRIC |          |            | l             |                  | 1            | 1            |                       |           |                |        |  |
| shed roof level<br>DR-W-2110 - Maintenance Shed as Proposed Elevations<br>DR-W-2111 - Maintenance Shed as Proposed Elevations                                         |                                                                              |                                                                          |          |       |          | 1          |               | <u> </u>         | 1            | 1            | <u> </u>              |           | OCKFOSTE       |        |  |
|                                                                                                                                                                       |                                                                              |                                                                          |          |       |          |            | Ŋ             |                  |              | <u> </u>     | <u> </u>              | Asset Cl  | Classification |        |  |
| DR-W-2112 - Maintenance Shed as Proposed Elevations<br>DR-W-3110 - Maintenance Shed as Proposed Long Section<br>DR-W-3111 - Maintenance Shed as Proposed Long Section |                                                                              |                                                                          |          | FL RE |          |            |               |                  |              |              |                       |           | 000            |        |  |
|                                                                                                                                                                       |                                                                              |                                                                          |          |       |          |            |               | 1                | 1            | r            | 1                     |           |                |        |  |
|                                                                                                                                                                       | <i>W</i> -3112 - Maintenance Shed as<br><i>W</i> -3114 - Maintenance Shed as |                                                                          |          |       | ⊢        | <u> </u>   |               | _i               | 1            | <u> </u>     | <u> </u>              | Lifecycle | 1              |        |  |
|                                                                                                                                                                       | W-5114 - Maintenance Shed as<br>W-6010 - Demolition Plan                     | Froposed Cross Section                                                   |          |       |          |            |               |                  |              |              | 1                     |           | ED D           | ESIG   |  |
| DR-W-8110 - 3D perspective views as proposed<br>DR-W-8111 - 3D perspective views as proposed                                                                          |                                                                              |                                                                          |          | Į.    | P01 1 20 | 2021/08/04 |               |                  |              |              | 6 6                   |           | Suitability    |        |  |
|                                                                                                                                                                       | W-8112 - 3D perspective views a<br>W-8112 - 3D perspective views a           |                                                                          |          |       |          |            |               |                  |              | <u> </u>     | <u> </u>              |           | y              |        |  |
|                                                                                                                                                                       | ·····                                                                        |                                                                          |          | -     | Rev      | Date       | Purpose / Dea | T. Chec ked      | T. Approved  | P. Approved  | Autho ised            | - so      | NO             | N-VER  |  |
|                                                                                                                                                                       | 7                                                                            | 8                                                                        | 9        |       |          | 10         |               |                  | 11           |              |                       | 12        |                |        |  |
|                                                                                                                                                                       |                                                                              |                                                                          |          |       |          |            |               | Published by : h | lenry        |              | at: 1 <b>9/08/202</b> | 21        | File           | name : |  |